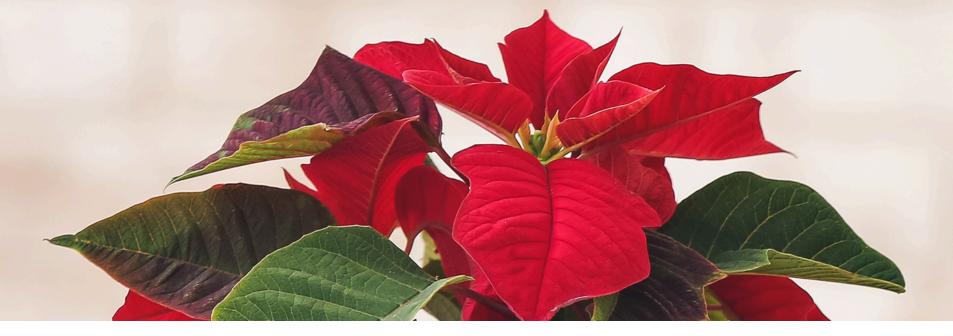

## Winter Fundraiser

2024

**Approximate Poinsettia Sizes:** 

6.5" pot: 14 to 16" tall and 13 to 16" wide

6.5" Premium Poinsettia

A Holiday Favourite! Brighten up any room this winter with a vibrant poinsettia. Available in red and white, the poinsettia is perfect for your home, hotels, restaurants and banks over the holidays.