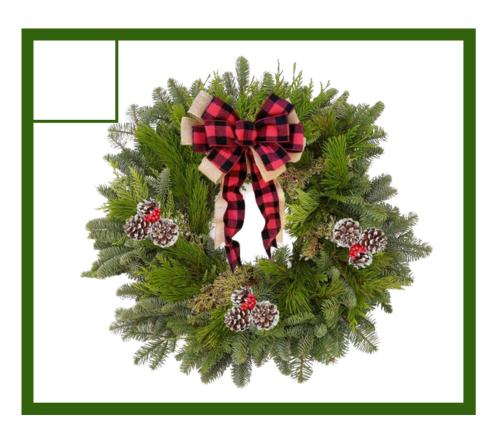

## **Holiday Wreath**

A Holiday Wreath is a classic door upgrade. Fresh noble, cedar and juniper decorated with a large plaid bow, frosted pine cones and red berries are sure to give you and your guests a homey warm feeling from the outside.