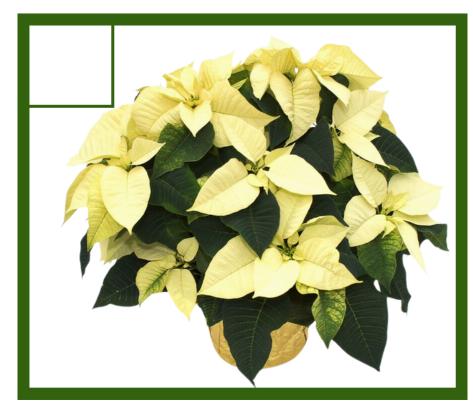

## Winter Fundraiser

2024

**Approximate Poinsettia Sizes:** 

6.5" pot: 14 to 16" tall and 13 to 16" wide

6.5" Premium Poinsettia

A Holiday Favourite! Brighten up any room this winter with a vibrant poinsettia. Available in red and white, the poinsettia is perfect for your home, hotels, restaurants and banks over the holidays.