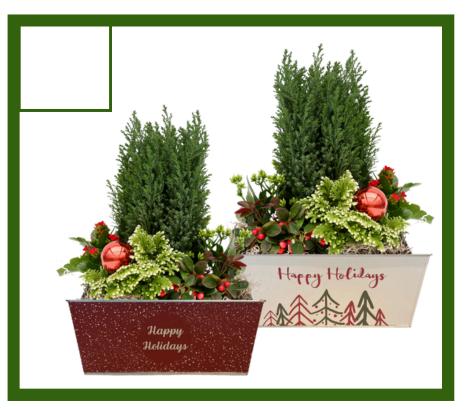

**Indoor Tropical Planter** 

Add a festive look to your table with a mixed tropical planter. There are four different plant varieties planted in these rectangular holiday themed tins. Planter container designs do vary and cannot be requested.