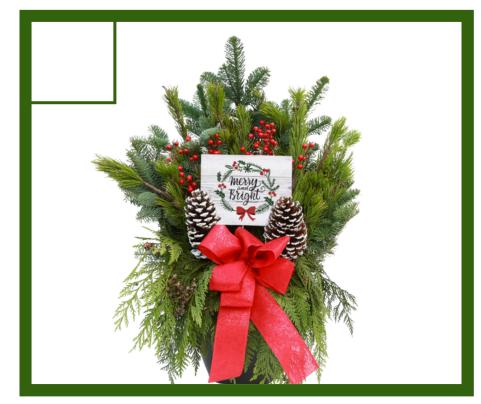

## **Holiday Wreath**

A Holiday Wreath is a classic door upgrade. Fresh noble, cedar and juniper decorated with a large plaid bow, frosted pine cones and red berries are sure to give you and your guests a homey warm feeling from the outside.