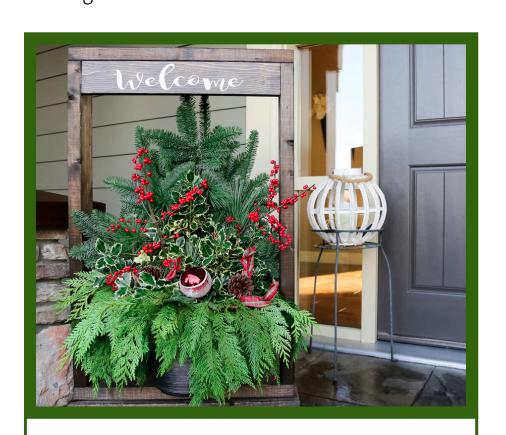

**Outdoor Greenery Arrangement** 

Welcome your guests in from the cold with this large, beautiful and fresh holiday greenery arrangement. Pinecones, berries and a large red bow complete the festive look. Standing at 2 feet tall this statement piece is sure to inspire the joyful spirit!

<u>Approximate Greenery</u> <u>Arrangement Size</u>

12" Diameter pot 2 feet tall and 13 to 16" wide