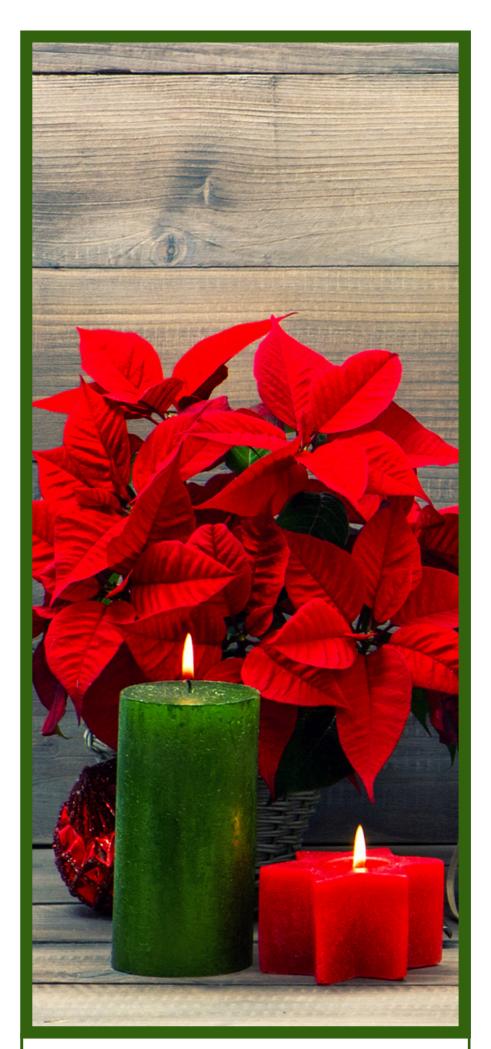

## Winter Fundraiser

2024

**Approximate Poinsettia Sizes:** 

6.5" pot: 14 to 16" tall and 13 to 16" wide

6.5" Premium Poinsettia

A Holiday Favourite! Brighten up any room this winter with a vibrant poinsettia. Available in red and white, the poinsettia is perfect for your home, hotels, restaurants and banks over the holidays.

<u>Approximate Greenery</u> <u>Arrangement Size</u>

12" Diameter pot 2 feet tall and 13 to 16" wide