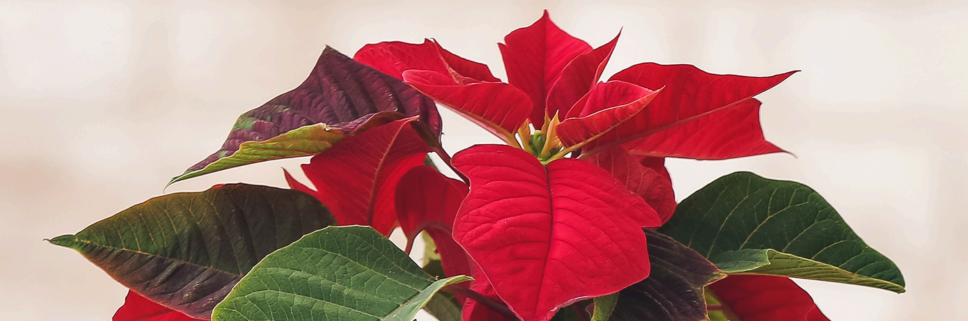

## Winter Fundraiser

2024

**Approximate Poinsettia Sizes:** 

6.5" pot: 14 to 16" tall and 13 to 16" wide

6.5" Premium Poinsettia

A Holiday Favourite! Brighten up any room this winter with a vibrant poinsettia. Available in red and white, the poinsettia is perfect for your home, hotels, restaurants and banks over the holidays.