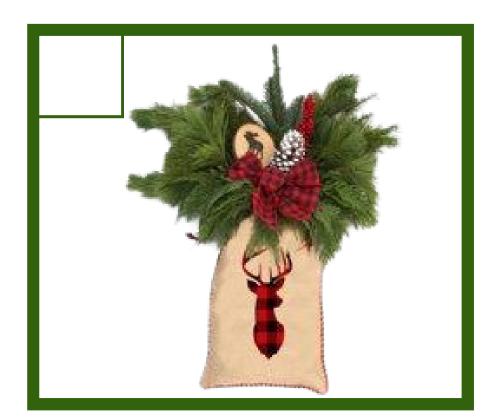

**Hanging Greenery Bough** 

Greenery that is versatile! A fun, vintage burlap bag holds premium greens and red ilex berry branches. Completing the look are holiday picks like a bow and a pinecone. Lean it up against stairs, benches or your home and hang from your door.